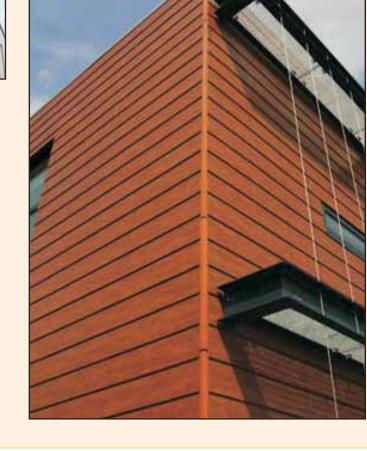

# **EXTERIOR WALL CLADDING**

**High Pressure Laminate** Product

Wooden

: 2440mm x 1220mm x 6mm

Anti U.V. Warranty : 15 Years

**Water Proof & Weather Proof** 

**HDF (High Density Fiber)** 

Natural

Material