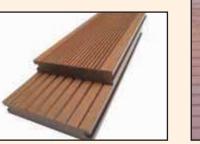

### **EXTERIOR WALL CLADDING**

I.P.E. Decking

Brazil

Colour : Dark Brown

**Dark Green (Variation)** 

: Forest, Trees of 40 Years or up From

Air or Natural

Standard or Anti Slip

: 21mm x 145mm x 900 to 3600mm