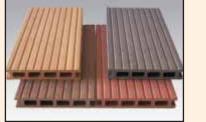

## **HOLLOW DECKING**

W.P.C. (Wood Plastic Composite)

**American Elder & Light Wenge** 

Wood Grain & Anti Slip

: 25mm x 150mm x 2200mm

: W.P.C. (Wood Plastic Composite)

Thai Teak & Dark Wallnut

: Wood Grain & Anti Slip

: 22mm x 150mm x 2200mm