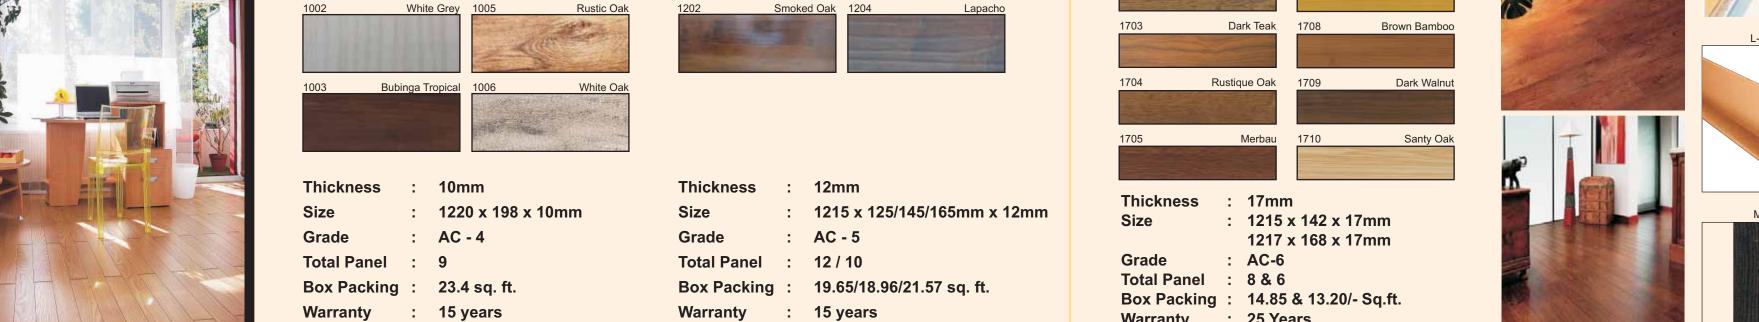

#### Thickness : 8mm

1220 x 198 x 8mm

Grade AC - 4 **Total Panel** 

Box Packing: 20.8 sq. ft 10 years Natural Surface

**Material** HDF (High Density Fiber)

## **CRYSTAL FLOOR**

Thickness : 14mm

> : 1217 x 168 x 14mm : 1215 x 145 x 14mm

: AC-5 Grade **Total Panel** : 9 & 7

Box Packing: 19.8 & 13.28/- Sq.ft.

: 20 Years Warranty : Super Shine

Material : HDF (High Density Fiber)

### **SILENCER**

Warranty : 25 Years