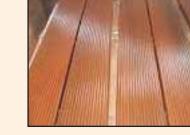

### **EXTERIOR WALL CLADDING**

I.P.E. Decking

Brazil

Colour : Dark Brown

**Dark Green (Variation)** 

: Forest, Trees of 40 Years or up From

Air or Natural

Standard or Anti Slip

: 21mm x 145mm x 900 to 3600mm