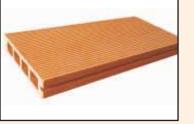

## **HOLLOW DECKING**

W.P.C. (Wood Plastic Composite)

**American Elder & Light Wenge** 

Wood Grain & Anti Slip

: 25mm x 150mm x 2200mm

: W.P.C. (Wood Plastic Composite)

Thai Teak & Dark Wallnut

: Wood Grain & Anti Slip

: 22mm x 150mm x 2200mm