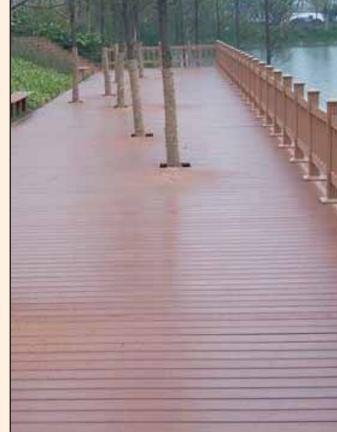

### **EXTERIOR WALL CLADDING**

I.P.E. Decking

Brazil

Colour : Dark Brown

**Dark Green (Variation)** 

: Forest, Trees of 40 Years or up From

Air or Natural

Standard or Anti Slip

: 21mm x 145mm x 900 to 3600mm