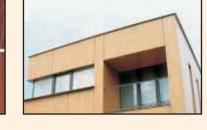

### **EXTERIOR WALL CLADDING**

I.P.E. Decking

Brazil

Colour : Dark Brown

**Dark Green (Variation)** 

: Forest, Trees of 40 Years or up From

Air or Natural

Standard or Anti Slip

: 21mm x 145mm x 900 to 3600mm