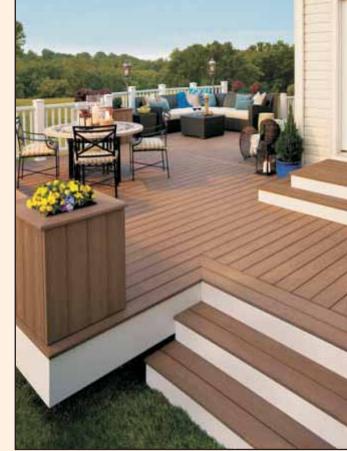

### **EXTERIOR WALL CLADDING**

I.P.E. Decking

Brazil

Colour : Dark Brown

**Dark Green (Variation)** 

: Forest, Trees of 40 Years or up From

Air or Natural

Standard or Anti Slip

: 21mm x 145mm x 900 to 3600mm